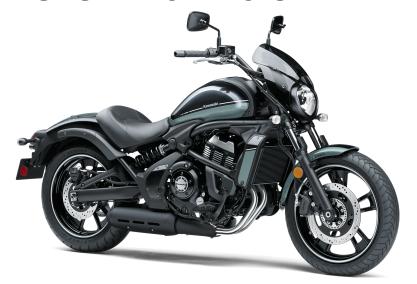

## **VULCAN® S ABS CAFE**

| P | N | V  | M | F | R |
|---|---|----|---|---|---|
|   | u | N. | ٧ | E | П |

**Engine** 4-stroke, 2-cylinder, DOHC, liquid-cooled

Displacement 649cc

**Bore x Stroke** 83.0 x 60.0mm

## **PERFORMANCE**

**Front** Suspension / **Wheel Travel**  41mm telescopic fork/5.1 in

Rear Suspension / **Wheel Travel**  Lay-down offset rear shock with linkage and adjustable preload/3.1 in

**Front Tire** 120/70x18

## **DETAILS**

**Frame Type** High-tensile steel diamond frame

**Overall Length** 90.9 in

**Overall Width** 34.6 in

**Overall Height** 44.5 in

Ground Clearance 5.1 in

**Seat Height** 27.8 in

**Curb Weight** 502.7 lb\*