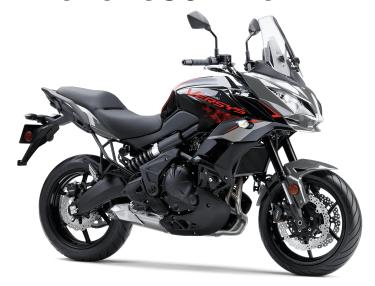

## **VERSYS® 650 ABS**

160/60 ZR-17

calipers, ABS

piston caliper, ABS

## **DETAILS**

**Rear Tire** 

**Front Brakes** 

**Rear Brakes** 

Frame Type Double pipe diamond frame constructed from high-tensile steel

Dual 300mm petal-style discs with 2-piston

Single 250mm petal-style disc with single-

Fuel Capacity 5.5 gal

Wheelbase 55.7 in

**Color Choices** Metallic Moondust Gray / Metallic Spark

Black

Warranty 12 month limited warranty