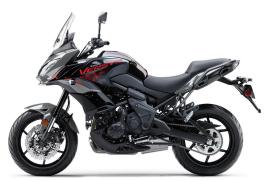

## **VERSYS® 650 ABS**

160/60 ZR-17

calipers, ABS

piston caliper, ABS

## **DETAILS**

**Rear Tire** 

**Front Brakes** 

**Rear Brakes** 

Frame Type Double pipe diamond frame constructed from high-tensile steel

Dual 300mm petal-style discs with 2-piston

Single 250mm petal-style disc with single-

Fuel Capacity 5.5 gal

Wheelbase 55.7 in

**Color Choices** Metallic Moondust Gray / Metallic Spark

Black

Warranty 12 month limited warranty