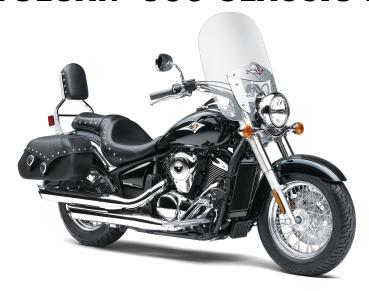

## **VULCAN® 900 CLASSIC LT**

130/90-16

180/70-15

## **POWFR**

**Engine** 4-stroke, 55-degree V-twin, liquid-cooled

**Displacement** 903cc/55.10 cu in

**Bore x Stroke** 88.0 x 74.2mm

Compression

Ratio

Maximum **Torque** 

58.2 lb-ft @ 3500 rpm

## **DETAILS**

**Front Brakes** 

**Rear Brakes** 

**Front Tire** 

**Rear Tire** 

Semi-double cradle, high-tensile steel **Frame Type** 

Single 300mm hydraulic disc

Single 270mm hydraulic disc

Rake/Trail 32° / 6.3 in

**Overall Length** 97.0 in

**Overall Width** 39.6 in

**Overall Height** 58.3 in

Ground 5.3 in Clearance

**Seat Height** 26.8 in

**Curb Weight** 657.1 lb\*

**Fuel Capacity** 5.3 gal

Wheelbase 64.8 in

**Color Choices** PEARL METEOR GRAY / METALLIC SPARK

**BLACK** 

24 Month Limited Warranty Warranty

## **PERFORMANCE**

**Front** Suspension / **Wheel Travel** 

41mm Showa telescopic fork/5.9 in

Rear Suspension / **Wheel Travel**  Uni-Trak® swingarm, 7-way adjustable spring preload/4.1 in

Scan with camera to view videos. key features and more.