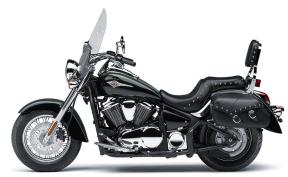

## **VULCAN® 900 CLASSIC LT**

130/90-16

180/70-15

## **POWFR**

**Engine** 4-stroke, 55-degree V-twin, liquid-cooled

**Displacement** 903cc/55.10 cu in

**Bore x Stroke** 88.0 x 74.2mm

Compression

Ratio

Maximum **Torque** 

58.2 lb-ft @ 3500 rpm

## **DETAILS**

**Front Brakes** 

**Rear Brakes** 

**Front Tire** 

**Rear Tire** 

Semi-double cradle, high-tensile steel **Frame Type** 

Single 300mm hydraulic disc

Single 270mm hydraulic disc

Rake/Trail 32° / 6.3 in

**Overall Length** 97.0 in

**Overall Width** 39.6 in

**Overall Height** 58.3 in

Ground 5.3 in Clearance

**Seat Height** 26.8 in

**Curb Weight** 657.1 lb\*

**Fuel Capacity** 5.3 gal

Wheelbase 64.8 in

**Color Choices** PEARL METEOR GRAY / METALLIC SPARK

**BLACK** 

24 Month Limited Warranty Warranty

## **PERFORMANCE**

**Front** Suspension / **Wheel Travel** 

41mm Showa telescopic fork/5.9 in

Rear Suspension / **Wheel Travel**  Uni-Trak® swingarm, 7-way adjustable spring preload/4.1 in

Scan with camera to view videos. key features and more.