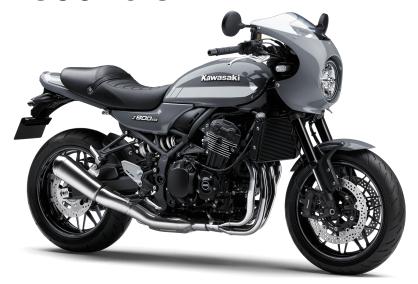

## **Z900RS CAFE**

| P | N | V                     | V  | FI | R |
|---|---|-----------------------|----|----|---|
|   | u | $\mathbf{A}^{\prime}$ | ٧ı | LI | М |

**Engine** 4-stroke, 4-cylinder, DOHC, 16-valve, liquid-

57.9 in

**Color Choices** 

Pearl Storm Gray

Warranty

12 Month Limited Warranty