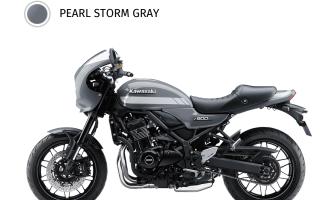

57.9 in

**Color Choices** 

Pearl Storm Gray

Warranty

12 Month Limited Warranty