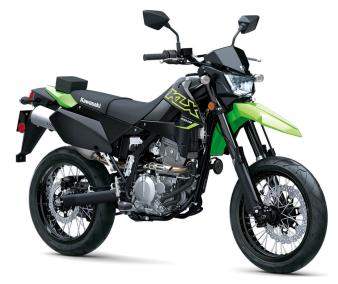

## KLX®300SM

Seat Height 33.9 in

Curb Weight 304.3 lb\*

Fuel Capacity 2.0 gal

Wheelbase 56.5 in

**Color Choices** Lime Green/Ebony, Oriental Blue/Ebony

Warranty 12 Months