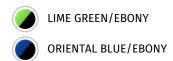

Seat Height 33.9 in

Curb Weight 304.3 lb\*

Fuel Capacity 2.0 gal

Wheelbase 56.5 in

**Color Choices** Lime Green/Ebony, Oriental Blue/Ebony

Warranty 12 Months