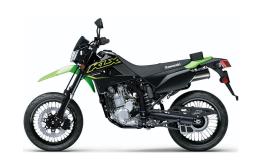

## KLX®300SM









## **POWER**

Engine 4-stroke single, DOHC, liquid-cooled

Displacement 292cc

Bore x Stroke 78.0 x 61.2mm

Compression

Ratio

11.1:1

Fuel System DFI® with 34mm Keihin throttle body

Ignition CDI

**Transmission** 6-speed, return shift with wet multi-disc

manual clutch

Final Drive Chain

- -- -

Front Brakes Single 300mm petal disc with a dual-

piston caliper

130/70-17

**Rear Brakes** Single 240mm petal disc with single-

piston caliper

## **PERFORMANCE**

Front 43mm inverted cartridge fork with adjustable compression damping / 9.1 in Wheel Travel

Rear Suspension / Wheel Travel Uni-Trak® gas charged shock with piggyback reservoir with adjustable rebound damping and spring preload/ 8.1

ın

Front Tire 110/70-17

## **DETAILS**

**Rear Tire** 

Frame Type High-tensile steel, box-s