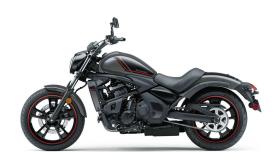

## **VULCAN® S ABS**









## **POWFR**

Engine 4-stroke, 2-cylinder, DOHC, liquid-cooled

**Displacement** 649cc

Bore x Stroke 83.0 x 60.0mm

Compression

Ratio

10.8:1

Maximum Torque 46.3 lb-ft @ 6600 rpm

**Fuel System** 

DFI 38mm Throttle Bodies (2), with sub-

throttle valves

Ignition

TCBI w/ Electronic Advance

**Transmission** 

6-speed with positive neutral finder

Final Drive

Sealed Chain

## **PERFORMANCE**

Front
Suspension /
Wheel Travel

41mm telescopic fork/5.1 in

Rear Suspension / Wheel Travel Lay-down offset rear shock with linkage and adjustable preload/3.1 in

**Front Tire** 120/70x18

**Rear Tire** 160/60x17

Front Brakes Single 300mm disc with twin-piston caliper

**Rear Brakes** Single 250mm disc with single-piston

caliper

## **DETAILS**

| Frame Type     | High-tensile steel diamond