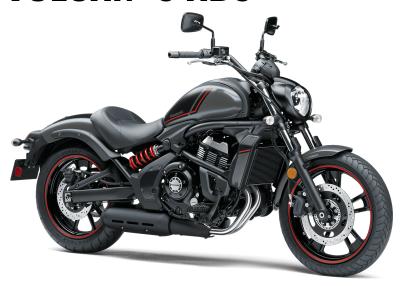

## **VULCAN® S ABS**









## **POWFR**

Engine 4-stroke, 2-cylinder, DOHC, liquid-cooled

**Displacement** 649cc

Bore x Stroke 83.0 x 60.0mm

Compression

Ratio

10.8:1

Maximum Torque 46.3 lb-ft @ 6600 rpm

**Fuel System** 

DFI 38mm Throttle Bodies (2), with sub-

throttle valves

Ignition

TCBI w/ Electronic Advance

**Transmission** 

6-speed with positive neutral finder

Final Drive

Sealed Chain

## **PERFORMANCE**

Front
Suspension /
Wheel Travel

41mm telescopic fork/5.1 in

Rear Suspension / Wheel Travel Lay-down offset rear shock with linkage and adjustable preload/3.1 in

**Front Tire** 120/70x18

**Rear Tire** 160/60x17

Front Brakes Single 300mm disc with twin-piston caliper

**Rear Brakes** Single 250mm disc with single-piston

caliper

## **DETAILS**

| Frame Type     | High-tensile steel diam