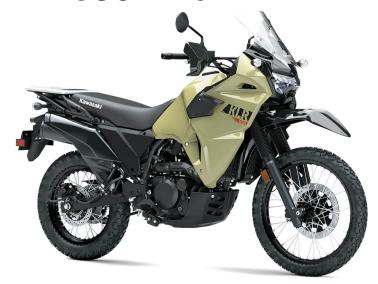

## KLR®650 ABS

**Curb Weight** 460.6 / 456.2 lb\*

Fuel Capacity 6.1 gal

Wheelbase 60.6 in

**Color Choices** Pearl Sand Khaki, Pearl Lava Orange

Warranty 12 Months