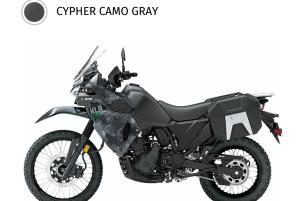

**Curb Weight** 487.1/482.7 lb\*

Fuel Capacity 6.1 gal

Wheelbase 60.6 in

**Color Choices** Cypher Camo Gray

Warranty 12 Months