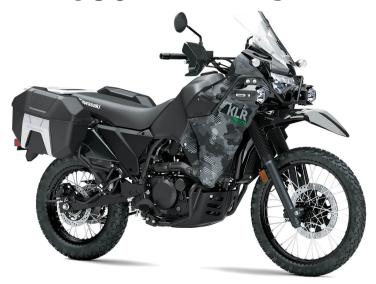

**Curb Weight** 487.1/482.7 lb\*

Fuel Capacity 6.1 gal

Wheelbase 60.6 in

**Color Choices** Cypher Camo Gray

Warranty 12 Months