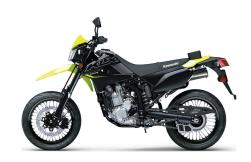

## KLX®300SM

Curb Weight 304.3 lb\*

Fuel Capacity 2.0 gal

Wheelbase 56.5 in

Color Choices Lime Green/Ebony, Ebony

Warranty 12 Months