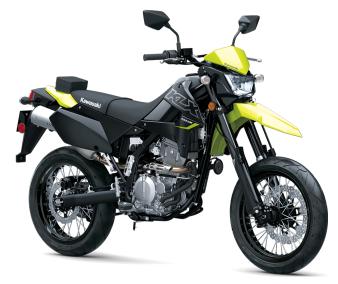

## KLX®300SM

Curb Weight 304.3 lb\*

Fuel Capacity 2.0 gal

Wheelbase 56.5 in

Color Choices Lime Green/Ebony, Ebony

Warranty 12 Months