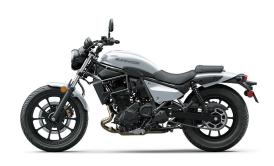

## **ELIMINATOR®**









## **POWER**

**Engine** 4-stroke, 2-cylinder, DOHC, liquid-cooled

**Displacement** 451cc

**Bore x Stroke** 70.0 x 58.6mm

Compression

Ratio

Maximum

**Torque** 

31.7 lb-ft

11.3:1

DFI 32mm Throttle Bodies **Fuel System** 

TCBI w/ Digital Advance Ignition

**Transmission** 6-speed, return shift

**Final Drive** Sealed chain

## **DETAILS**

**Front Brakes** 

**Rear Brakes** 

Trellis, high-tensile steel **Frame Type** 

(and ABS)

(and ABS)

30°/4.8 in Rake/Trail

**Overall Length** 88.6 in

**Overall Width** 30.9 in

**Overall Height** 43.3 in

5.9 in Ground

Clearance

**Seat Height** 28.9 in

Weight

**Estimated Dry** 

361.6 lb\*\* (ABS), 359.4 lb\*\* (non-ABS)

Single 310mm disc with twin-piston caliper

Single 220mm disc with single-piston caliper

**Curb Weight** 388.1 lb\