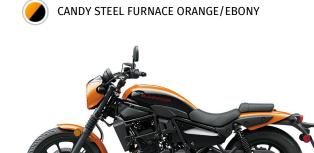

**Estimated Dry** 363.8 lb\*\*

Weight

**Curb Weight** 

390.3 lb\*

**Fuel Capacity** 3.4 gal

Wheelbase 59.8 in

**Special Features** Smartphone connectivity, RIDEOLOGY THE APP

**Color Choices** Candy Steel Furnace Orange/Ebony