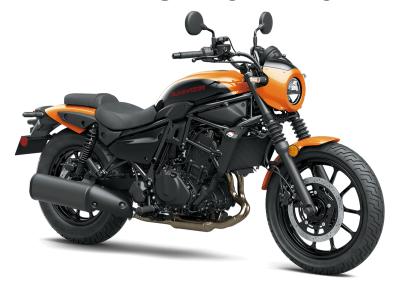

## **ELIMINATOR®** SE ABS

| D | n | W |   | D |
|---|---|---|---|---|
| Г | U | W | E | П |

**Engine** 4-stroke, 2-cylinder, DOHC, liquid-cooled

**Displacement** 451cc

**Bore x Stroke** 70.0 x 58.6mm

Compression

Ratio

Maximum **Torque** 

31.7 lb-ft

11.3:1

**Fuel System** DFI 32mm Throttle Bodies

Ignition TCBI w/ Digital Advance

**Transmission** 6-speed, return shift

**Final Drive** Sealed chain

## **PERFORMANCE**

41mm telescopic fork/4.7 in Suspension / Wheel Travel

**Rear Suspension** 

Twin shocks/3.1 in

/ Wheel Travel

130/70-18

**Rear Tire** 

**Front Tire** 

150/80-16

**Front Brakes** 

Single 310mm disc with twin-piston caliper,

and ABS

**Rear Brakes** 

Single 220mm disc with single-piston caliper,

and ABS

## **DETAILS**

Trellis, high-tensile steel **Frame Type** 

30°/4.8 in Rake/Trail

**Overall Length** 88.6 in

**Overall Width** 30.9 in

**Overall Height** 43.3 in

5.9 in Ground Clearance

**Seat Height** 28.9 in

**Estimated Dry** 363.8 lb\*\*

Weight

**Curb Weight** 

390.3 lb\*

**Fuel Capacity** 3.4 gal

Wheelbase 59.8 in

**Special Features** Smartphone connectivity, RIDEOLOGY THE APP

**Color Choices** Candy Steel Furnace Orange/Ebony