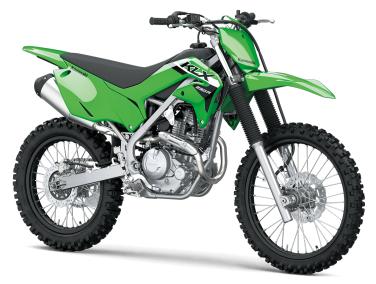

## KLX®230R

## **POWER**

**Engine** 4-stroke single, SOHC, air-cooled

Displacement 233cc

Bore x Stroke 67.0 x 66.0mm

Compression

Ratio

9.4:1

Fuel System DFI® with 32mm Keihin throttle body

Ignition TCBI Electronic Advance

**Transmission** 6-speed, return shift with wet multi-disc

manual clutch

Final Drive Chain

**Rear Tire** 100/100-18

Front Brakes Single 240mm petal disc with a dual-

piston caliper

**Rear Brakes** Single 220mm petal disc with single-

piston caliper

## **PERFORMANCE**

Front
Suspension /
Wheel Travel

Rear
Suspension /
Wheel Travel

Uni-Trak® linkage system and single shock with adjustable spring preload/9.9 in

## **DETAILS**

Frame Type High-tensile steel, box-section perimeter

Rake/Trail 26.5°/4.4 in

Overall Length 80.5 in

Overall Width 33.1 in

Overall Height 47.2 in

Clearance

Ground

Seat Height 36.4 in

**Curb Weight** 253.6 lb\* / 262.3 lb\* CA Model

11.8 in

Fuel Capacity 1.7 gal

Wheelbase 53.5 in

**Color Choices** Lime Green, Battle Gray

**Warranty** 6 Month Limited Warranty

**Front Tire** 

80/100-21