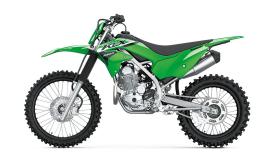

## KLX®230R

## **POWER**

**Engine** 4-stroke single, SOHC, air-cooled

Displacement 233cc

Bore x Stroke 67.0 x 66.0mm

Compression

Ratio

9.4:1

Fuel System DFI® with 32mm Keihin throttle body

Ignition TCBI Electronic Advance

**Transmission** 6-speed, return shift with wet multi-disc

manual clutch

Final Drive Chain

**Rear Tire** 100/100-18

Front Brakes Single 240mm petal disc with a dual-

piston caliper

**Rear Brakes** Single 220mm petal disc with single-

piston caliper

## **PERFORMANCE**

Front
Suspension /
Wheel Travel

Rear
Suspension /
Wheel Travel

Uni-Trak® linkage system and single shock with adjustable spring preload/9.9 in

## **DETAILS**

Frame Type High-tensile steel, box-section perimeter

Rake/Trail 26.5°/4.4 in

Overall Length 80.5 in

Overall Width 33.1 in

Overall Height 47.2 in

Clearance

Ground

Seat Height 36.4 in

**Curb Weight** 253.6 lb\* / 262.3 lb\* CA Model

11.8 in

Fuel Capacity 1.7 gal

Wheelbase 53.5 in

**Color Choices** Lime Green, Battle Gray

**Warranty** 6 Month Limited Warranty

**Front Tire** 

80/100-21