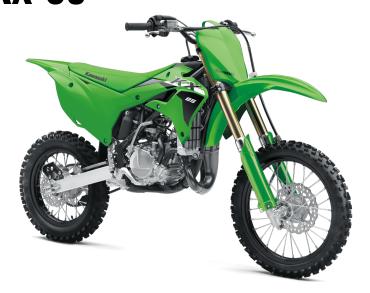

| D | N | I  | M |   | D |
|---|---|----|---|---|---|
| Г | u | V. | ľ | E | П |

2-stroke single with exhaust power valve (KIPS), liquid-cooled

Displacement 84cc

48.5 x 45.8mm

Compression

**Bore x Stroke** 

10.9:1 (low speed) / 9.0:1 (high speed)

Ratio

28mm Keihin carburetor

Fuel System

Ignition

CDI with Digital Advance

**Transmission** 

6-speed, return shift, with wet multi-disc

manual clutch

**Final Drive** 

Chain

## **PERFORMANCE**

Front
Suspension /
Wheel Travel

36mm inverted telescopic cartridge fork with 20-way compression damping/10.8 in

Rear Suspension / Wheel Travel Uni-Trak® single shock system with 24-way compression and 21-way rebound damping, plus adjustable spring preload/10.8 in

**Front Tire** 

70/100-17

Rear Tire 90/100-14

Front Brakes Single 220mm petal disc with dual-piston caliper

Rear Brakes Single 184mm petal disc with single-piston caliper

## **DETAILS**

High-tensile steel perimeter design with **Frame Type** subframe member 29° /3.8 in Rake/Trail **Overall Length** 72.0 in **Overall Width** 30.1 in **Overall Height** 43.3 in 11.4 in Ground Clearance **Seat Height** 32.7 in **Curb Weight** 164.4 lb\* **Fuel Capacity** 1.32 gal Wheelbase 49.8 in **Color Choices** Lime Green