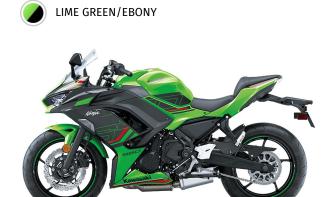

**Curb Weight** 423.4 lb\*

**Fuel Capacity** 4.0 gal

Wheelbase 55.5 in

**Color Choices** Lime Green/Ebony

Warranty 12 Month Limited Warranty