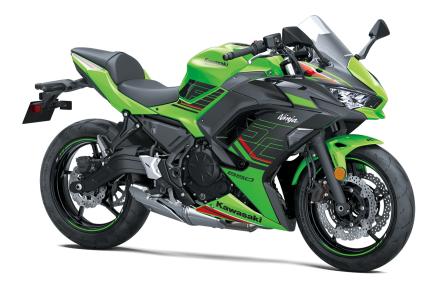

## NINJA® 650 KRT EDITION ABS

|   | 0 |   |   |   |   |
|---|---|---|---|---|---|
| P | U | V | ۷ | r | K |

**Engine** 4-stroke, Parallel Twin, DOHC, 8-valve, liquid

cooled

649cc **Displacement** 

**Bore x Stroke** 83.0 x 60.0mm

**Curb Weight** 423.4 lb\*

**Fuel Capacity** 4.0 gal

Wheelbase 55.5 in

**Color Choices** Lime Green/Ebony

Warranty 12 Month Limited Warranty