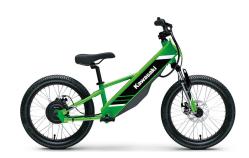

# **ELEKTRODE® 20**

### **POWER**

H/M/L

Capacity

**Motor Type** Air-cooled, brushless, in-wheel **Power Modes** 3 modes (High / Mid / Low) Max Speed by Mode -24 mph / 24 mph / 13 mph

**Battery Type** Lithium-ion (in-frame) Battery Voltage/ 50.4 V 10.2 Ah (514.1 Wh)

## **PERFORMANCE**

Frame Type **Aluminum** 

Front Suspension/ 28mm telescopic fork / 50mm **Wheel Travel** 

**Rear Suspension/** 28mm telescopic fork / 50mm Wheel Travel

**Front Tire** 20 x 2.125 **Rear Tire** 20 x 2.125

## **DETAILS**

**Seat Post Size** 

Rake & Trail 25 deg / 2.95 in (75mm)

27.2mm

**Overall Length** 59.3 in (1,505mm) **Overall Width** 26.3 in (668mm) 36.6 in (929mm) **Overall Height** 

**Ground Clearance** 7.1 in (181mm)

**Seat Height** 21.6-27.3 in (550-693mm)

38.93 in (989mm) Wheelbase **Curb Weight** 46.1 lb (20.9 kg) **Color Choices** Lime Green, Black

**Appropriate Rider's** 

source

Rider Weight (max) 132 lb (60 kg)

Yes (rotating pedal, foldable) **Footrest** 