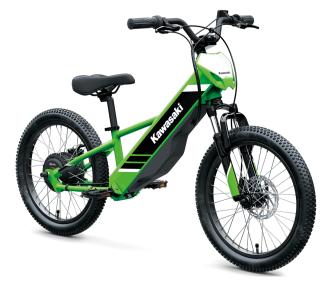

# **ELEKTRODE® 20**

### **POWER**

H/M/L

Capacity

**Motor Type** Air-cooled, brushless, in-wheel **Power Modes** 3 modes (High / Mid / Low) Max Speed by Mode -24 mph / 24 mph / 13 mph

**Battery Type** Lithium-ion (in-frame) Battery Voltage/ 50.4 V 10.2 Ah (514.1 Wh)

## **PERFORMANCE**

Frame Type **Aluminum** 

Front Suspension/ 28mm telescopic fork / 50mm **Wheel Travel** 

**Rear Suspension/** 28mm telescopic fork / 50mm Wheel Travel

**Front Tire** 20 x 2.125 **Rear Tire** 20 x 2.125

## **DETAILS**

**Seat Post Size** 

Rake & Trail 25 deg / 2.95 in (75mm)

27.2mm

**Overall Length** 59.3 in (1,505mm) **Overall Width** 26.3 in (668mm) 36.6 in (929mm) **Overall Height** 

**Ground Clearance** 7.1 in (181mm)

**Seat Height** 21.6-27.3 in (550-693mm)

38.93 in (989mm) Wheelbase **Curb Weight** 46.1 lb (20.9 kg) **Color Choices** Lime Green, Black

**Appropriate Rider's** 

source

Rider Weight (max) 132 lb (60 kg)

Yes (rotating pedal, foldable) **Footrest** 