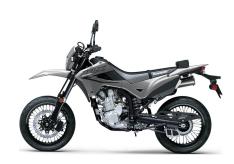

Fuel Capacity 2.0 gal

Wheelbase 56.5 in

**Color Choices** Battle Gray, Phantom Blue

**Warranty** 12 Month Limited Warranty