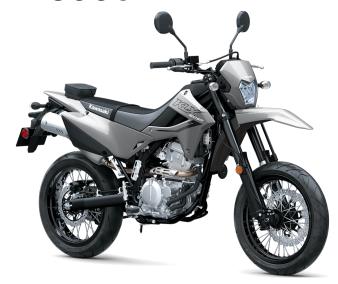

## KLX®300SM

130/70-17

piston caliper

piston caliper

Single 300mm petal disc with a dual-

Single 240mm petal disc with single-

Frame Type Semi Double Cradle

Rake/Trail 25.0°/2.8 in

Overall Length 83.3 in

Overall Width 31.1 in

Overall Height 44.7 in

Ground Clearance 9.3 in

Seat Height 33.9 in

Curb Weight 304.3 lb\*

Fuel Capacity 2.0 gal

Wheelbase 56.5 in

**Color Choices** Battle Gray, Phantom Blue

**Warranty** 12 Month Limited Warranty

## **PERFORMANCE**

Front
Suspension /
Wheel Travel

43mm inverted cartridge fork with adjustable compression damping / 9.1 in

Rear Suspension / Wheel Travel Uni-Trak® gas charged shock with piggyback reservoir with adjustable rebound damping and spring preload/ 8.1

ın

Front Tire 110/70-17