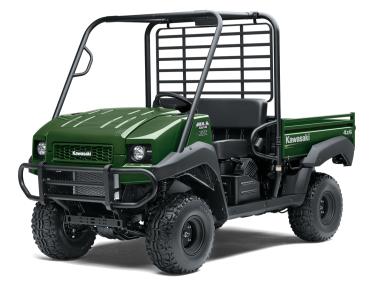

## **MULE™ 4010 4x4**

## **DETAILS**

Lighting

**Overall Length** 116.7 in **Overall Width** 62.0 in **Overall Height** 75.8 in **Curb Weight** 1,433.3 lb\* Wheelbase 73.6 in Instruments Parking brake warning light, coolant temperature warning light, 12V DC outlet, fuel gauge, hour meter **Color Choices** Timberline Green, Dark Royal Red Warranty Kawasaki STRONG 3-Year Limited Warranty