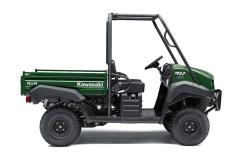

## **MULE™ 4010 4x4**

## **DETAILS**

Lighting

**Overall Length** 116.7 in **Overall Width** 62.0 in **Overall Height** 75.8 in **Curb Weight** 1,433.3 lb\* Wheelbase 73.6 in Instruments Parking brake warning light, coolant temperature warning light, 12V DC outlet, fuel gauge, hour meter **Color Choices** Timberline Green, Dark Royal Red Warranty Kawasaki STRONG 3-Year Limited Warranty