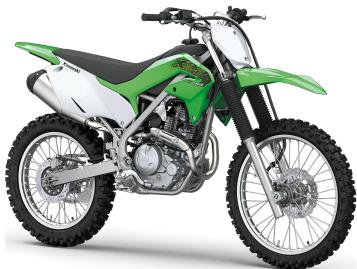

## 2020 KLX®230R

100/100-18

## **POWER**

| 1 OWER                       |                                                       | Front Brakes          | Single 240mm petal disc with a dual-                   |
|------------------------------|-------------------------------------------------------|-----------------------|--------------------------------------------------------|
| Engine                       | 4-stroke single, SOHC, air-cooled                     |                       | piston caliper                                         |
| Displacement                 | 233cc                                                 | Rear Brakes           | Single 220mm petal disc with single-<br>piston caliper |
| Bore x Stroke                | 67.0 x 66.0mm                                         |                       |                                                        |
| Compression<br>Ratio         | 9.4:1                                                 | DETAILS               |                                                        |
| Fuel System                  | DFI® with 32mm Keihin throttle body                   | Frame Type            | High-tensile steel perimeter                           |
| Ignition                     | TCBI Electronic Advance                               | Rake/Trail            | 26.5°/4.4 in                                           |
| Transmission                 | 6-speed, return shift with wet multi-disc             | <b>Overall Length</b> | 80.5 in                                                |
|                              | manual clutch                                         | Overall Width         | 33.1 in                                                |
| Final Drive                  | Chain                                                 | Overall Height        | 47.2 in                                                |
| PERFORMANCE                  |                                                       | Ground<br>Clearance   | 11.8 in                                                |
| Front                        | 37mm telescopic fork/9.8 in                           | Seat Height           | 36.2 in                                                |
| Suspension /<br>Wheel Travel |                                                       | Curb Weight           | 253.6 lb / 258 lb. CA model*                           |
| Rear                         | Uni-Trak <sup>®</sup> linkage system and single shock | Fuel Capacity         | 1.7 gal                                                |
| Suspension /<br>Wheel Travel | with adjustable spring preload/9.9 in                 | Wheelbase             | 53.5 in                                                |
| Front Tire                   | 80/100-21                                             | <b>Color Choices</b>  | Lime Green                                             |