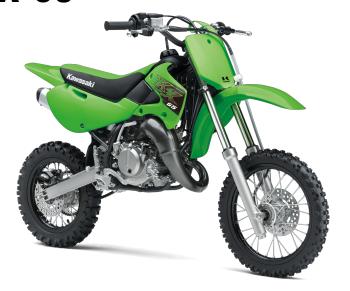

| P | N | W | Æ | R |
|---|---|---|---|---|
| Г | U | W | E | П |

**Engine** 2-stroke single with exhaust power valve, liquid-cooled

**Displacement** 64cc

Bore x Stroke 45.5 x 41.6mm

Compression Ratio 8.4:1

Fuel System 24mm Mikuni carburetor

**Ignition** CDI with digital advance

**Transmission** 6-speed, return shift, with wet multi-disc

manual clutch

Final Drive Chain

## PERFORMANCE

Front Suspension / Wheel Travel 33mm leading axle telescopic fork with 4way rebound damping/8.3 in

Rear Suspension / Wheel Travel Uni-Trak® single shock system with 4-way rebound damping and fully adjustable spring preload/9.4 in

Front Tire 60/100-14

**Rear Tire** 80/100-12

**Front Brakes** Single 180mm disc with single-piston

caliper

**Rear Brakes** Single 180mm disc with single-piston

caliper

## **DETAILS**

Frame Type Tubular, semi-double cradle

Rake/Trail 27°/2.4 in

Overall Length 62.6 in

Overall Width 29.9 in

Overall Height 37.6 in

Ground 12.0 in Clearance

Seat Height 29.9 in

Curb Weight 132.2 lb\*

Fuel Capacity 1.0 gal

Wheelbase 44.1 in

**Color Choices** Lime Green

**Warranty** Not Available