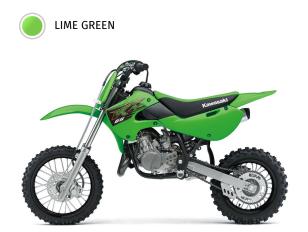

Curb Weight 132.2 lb\*

Fuel Capacity 1.0 gal

Wheelbase 44.1 in

**Color Choices** Lime Green

**Warranty** Not Available