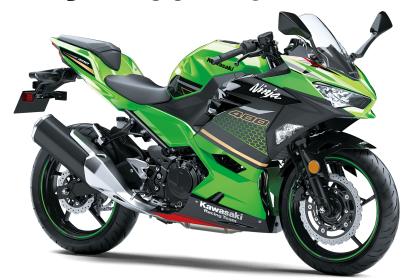

## NINJA® 400 ABS KRT EDITION







## **POWER**

**Engine** 4-stroke, Parallel Twin, DOHC, liquid-cooled

Displacement 399cc

Bore x Stroke 70.0 x 51.8mm

Compression

Ratio

11.5:1

Fuel System DFI® with dual 32mm throttle bodies

**Ignition** TCBI w/digital advance

ABS

**Transmission** 6-speed

Final Drive Sealed chain

**Electronic Rider** 

Aids

Rear Brakes

**Front Brakes** 

Single 310mm petal-type disc with 2-piston

calipers and ABS

Single 220mm petal-type disc with single-

piston caliper and ABS

## **DETAILS**

Frame Type Trellis, high-tensile steel

5.5

**Rake/Trail** 24.7°/3.6 in.

Overall Length 78.3

Overall Width 28

Overall Height 44.1

Ground Clearance

Seat Height 30.9

Curb Weight 366 lb\*

Fuel Capacity 3.7

Wheelbase 53.9

Special N/A Features

**Color Choices** 

Lime Green/Ebony

Warranty 12