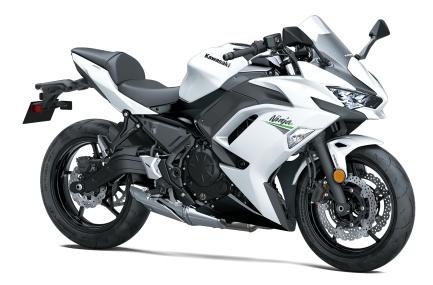

**Curb Weight** 423.4 lb\*

**Fuel Capacity** 4.0 gal

Wheelbase 55.5

**Special Features** 

Warranty

**TFT Instrumentation** 

**Color Choices** 

Metallic Spark Black, Pearl Blizzard White