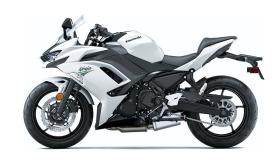

**Curb Weight** 423.4 lb\*

**Fuel Capacity** 4.0 gal

Wheelbase 55.5

**Special Features** 

Warranty

**TFT Instrumentation** 

**Color Choices** 

Metallic Spark Black, Pearl Blizzard White