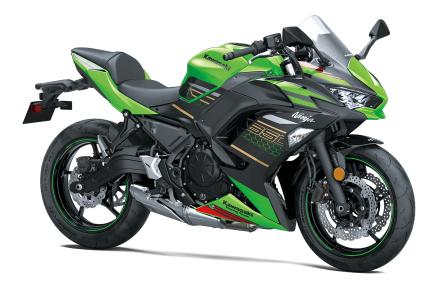

**Fuel Capacity** 4.0 gal

Wheelbase 55.5

**Special Features TFT Instrumentation** 

31.1

**Color Choices** Lime Green/Ebony

12 Month Limited Warranty Warranty