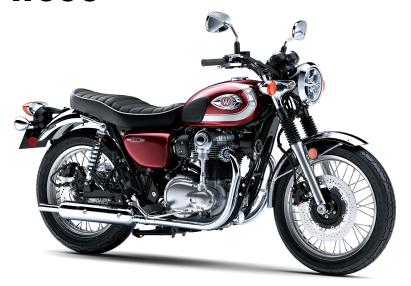

## **POWER**

Engine 4-stroke, vertical twin, SOHC, 8 valves, air-

cooled

Displacement 773cc

Bore x Stroke 77.0 x 83.0mm

Compression

Ratio

8.4:1

Maximum

**Torque** 

46.4 lb.-ft.

**Fuel System** 

DFI® with 34mm throttle bodies (2)

Ignition

TCBI w/digital advance

**Transmission** 

5-speed, return shift

**Final Drive** 

Sealed chain

## **PERFORMANCE**

Front
Suspension /
Wheel Travel

41mm telescopic fork with/5.1 in.

Rear Suspension / Wheel Travel

adju

Twin shocks with spring preload

adjustability/4.2 in

Front Tire 100/90-19

**Rear Tire** 130/80-18

Front Brakes Single 320mm petal-style disc with 2-piston

calipers, ABS

**Rear Brakes** Single 270mm petal-style disc with 2-piston

caliper, ABS

## **DETAILS**

Frame Type Double-cradle high tensile steel

**Rake/Trail** 26.0° / 3.7 in.

Overall Length 86.2 in.

Overall Width 31.1 in.

Overall Height 42.3 in.

Ground 4.9 in. Clearance

Seat Height 31.1 in.

Curb Weight 496.1 lb.\*

Fuel Capacity 4.0 gal.

Wheelbase 57.7 in.

Color Choices Candy Cardinal Red

**Warranty** 12 Month Limited Warranty