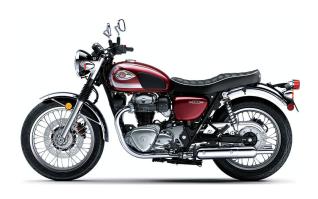

## **POWER**

Engine 4-stroke, vertical twin, SOHC, 8 valves, air-

cooled

Displacement 773cc

Bore x Stroke 77.0 x 83.0mm

Compression

Ratio

8.4:1

Maximum

**Torque** 

46.4 lb.-ft.

**Fuel System** 

DFI® with 34mm throttle bodies (2)

Ignition

TCBI w/digital advance

**Transmission** 

5-speed, return shift

**Final Drive** 

Sealed chain

## **PERFORMANCE**

Front
Suspension /
Wheel Travel

41mm telescopic fork with/5.1 in.

Rear Suspension / Wheel Travel

adju

Twin shocks with spring preload

adjustability/4.2 in

Front Tire 100/90-19

**Rear Tire** 130/80-18

Front Brakes Single 320mm petal-style disc with 2-piston

calipers, ABS

**Rear Brakes** Single 270mm petal-style disc with 2-piston

caliper, ABS

## **DETAILS**

Frame Type Double-cradle high tensile steel

**Rake/Trail** 26.0° / 3.7 in.

Overall Length 86.2 in.

Overall Width 31.1 in.

Overall Height 42.3 in.

Ground 4.9 in. Clearance

Seat Height 31.1 in.

Curb Weight 496.1 lb.\*

Fuel Capacity 4.0 gal.

Wheelbase 57.7 in.

Color Choices Candy Cardinal Red

**Warranty** 12 Month Limited Warranty