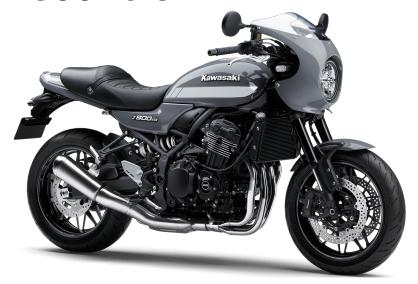

## **Z900RS CAFE**

| P | N | I  | N | F | R |
|---|---|----|---|---|---|
| Г | u | V. | W | E | П |

**Engine** 4-stroke, 4-cylinder, DOHC, 16-valve, liquid-

cooled

Displacement 948cc

Bore x Stroke 73.4 x 56.0mm

## **DETAILS**

Frame Type Trellis, high tensile steel

Rake/Trail 25.0°/3.9 in

Overall Length 82.7 in

Overall Width 33.3 in

Overall Height 46.9 in

Ground

Clearance

57.9 in

**Color Choices** 

Pearl Storm Gray

Warranty

12 Month Limited Warranty