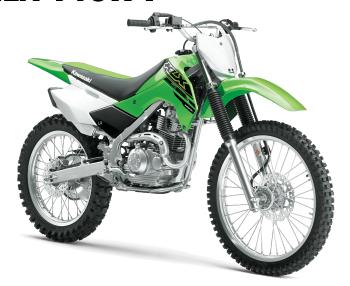

## KLX®140R F

| D | N | W | I E | D |
|---|---|---|-----|---|
| Г | U | W | ľ   | л |

**Engine** 4-stroke single, SOHC, air-cooled

**Displacement** 144cc

**Bore x Stroke** 58.0 x 54.4mm

Compression

9.5:1

**Ratio** 

20mm Keihin carburetor **Fuel System** 

Ignition Digital DC-CDI

**Transmission** 5-speed, return shift, with wet multi-disc

manual clutch

**Final Drive** Chain

## **PERFORMANCE**

**Front** Suspension / 33mm telescopic fork/7.5 in

**Wheel Travel** 

Suspension /

**Wheel Travel** 

Rear

Uni-Trak® linkage system and single shock with piggyback reservoir, 20-way rebound damping and threaded preload

adjustability/7.9 in

**Front Tire** 

2.75x21

**Rear Tire** 4.10x18

**Front Brakes** Single 220mm petal disc with a dual-

piston caliper

**Rear Brakes** Single 186mm petal disc with single-

piston caliper

## **DETAILS**

High-tensile steel, box-section perimeter **Frame Type** 

Rake/Trail 27° / 4.6 in

**Overall Length** 78.9 in

**Overall Width** 31.1 in

**Overall Height** 44.7 in

Ground 12.4 in Clearance

**Seat Height** 33.9 in

**Curb Weight** 218.2 lb\*

**Fuel Capacity** 1.5 gal

Wheelbase 52.4 in

**Color Choices** Lime Green

6 Months Warranty