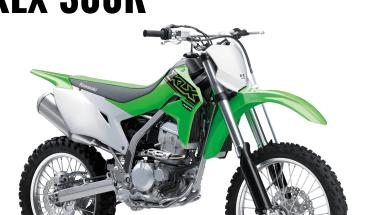

## **POWER**

Engine 4-stroke single, DOHC, liquid-cooled

Displacement 292cc

**Bore x Stroke** 78.0 x 61.2mm

Compression

Ratio

11.0:1

Fuel System DFI® with 34mm Keihin throttle body

**Ignition** TCBI Electronic Advance

**Transmission** 6-speed, return shift with wet multi-disc

manual clutch

Final Drive Chain

## **PERFORMANCE**

Front
Suspension /
Wheel Travel

43mm inverted telescopic fork with adjustable compression damping /11.2 in

Rear Suspension / Wheel Travel Uni-Trak® gas charged shock with piggyback reservoir with adjustable compression, rebound damping and

spring preload/11.2 in

Front Tire 80/100-21

**Rear Tire** 100/100-18

Front Brakes Single 270mm petal disc with a dual-

piston caliper

**Rear Brakes** Single 240mm petal disc with single-

piston caliper

## **DETAILS**

Frame Type High-tensile steel, box-section perimeter

Rake/Trail 26.9°/4.3 in

Overall Length 83.5 in

Overall Width 32.5 in

Overall Height 49.2 in

Ground 12.0 in / 11.8 CA model Clearance

Seat Height 36.4 in

**Curb Weight** 282.2 lb / 286.6 lb. CA model\*

Fuel Capacity 2.1 gal

Wheelbase 56.5 in

Color Choices Lime Green

**Warranty** 6 Months