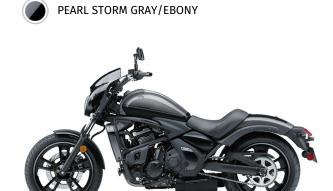

Curb Weight 502.7 lb\*

Fuel Capacity 3.7 gal

Wheelbase 62.0 in

Color Choices Pearl Storm Gray/Ebony

**Warranty** 12 Month Limited Warranty