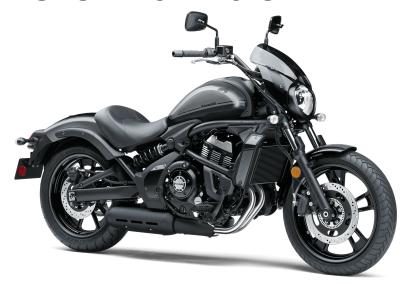

## **VULCAN®S ABS CAFE**

| P | N | V | V | F | R |
|---|---|---|---|---|---|
|   | u | 1 |   | L | • |

Engine 4-stroke, 2-cylinder, DOHC, liquid-cooled

**Displacement** 649cc

Bore x Stroke 83.0 x 60.0mm

**Compression Ratio** 

## **DETAILS**

Frame Type High-tensile steel diamond frame

Rake/Trail 31/4.7 in

Overall Length 90.9 in

Overall Width 34.6 in

Overall Height 44.5 in

Ground 5.1 in Clearance

Seat Height 27.8 in

Curb Weight 502.7 lb\*

Fuel Capacity 3.7 gal

Wheelbase 62.0 in

Color Choices Pearl Storm Gray/Ebony

**Warranty** 12 Month Limited Warranty