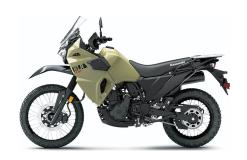

## KLR®650 ABS

**Curb Weight** 460.6 / 456.2 lb\*

Fuel Capacity 6.1 gal

Wheelbase 60.6 in

**Color Choices** Pearl Sand Khaki, Pearl Lava Orange

Warranty 12 Months