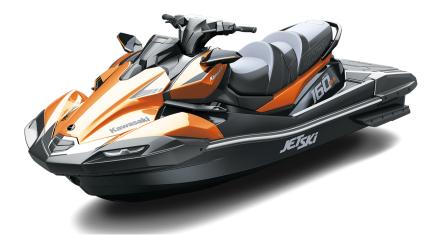

## **JET SKI® ULTRA® 160LX-S**

## **DETAILS**

**Overall Length** 140.9 in

**Overall Width** 47.0 in

**Overall Height** 46.5 in

**Curb Weight** 963.6 lb\*

3

Seating **Capacity** 

**Color Choices** Ebony/Candy Steel Furnace Orange