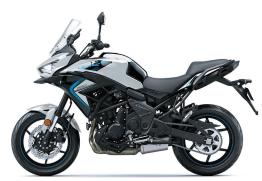

**Fuel Capacity** 5.5 gal

Wheelbase 55.7 in

**Color Choices** Pearl Robotic White/Metallic Spark Black

Warranty 12 month limited warranty