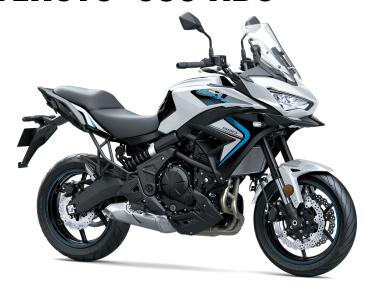

## VERSYS® 650 ABS

160/60 ZR-17

calipers, ABS

piston caliper, ABS

## **POWER**

4-stroke, 2-cylinder, DOHC, liquid-cooled, 4 **Engine** valves per cylinder parallel twin

**Displacement** 649cc

**Bore x Stroke** 83.0 x 60.0mm

Compression

Ratio

Maximum

**Torque** 

## **DETAILS**

**Rear Tire** 

**Front Brakes** 

**Rear Brakes** 

**Frame Type** Double pipe diamond frame constructed from high-tensile steel

Dual 300mm petal-style discs with 2-piston

Single 250mm petal-style disc with single-

## **PERFORMANCE**

Front Suspension / **Wheel Travel** 

41mm hydraulic telescopic fork with stepless adjustable rebound and preload/5.9 in

Rear Suspension / **Wheel Travel**  Single offset laydown shock with remote adjustable spring preload/5.7 in

**Front Tire** 

120/70 ZR-17

Scan with camera to view videos. key features and more.